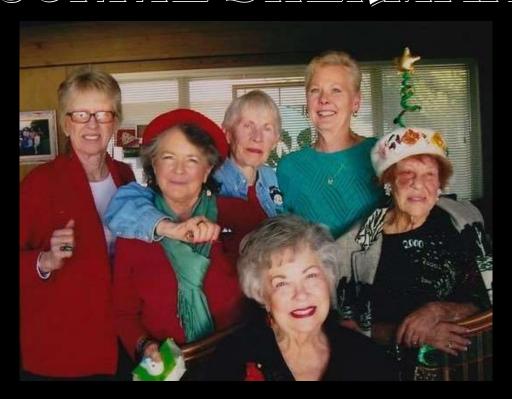

# KIWANIS OF RHE SCHOLARSHIPS IN MEMORY OF CONNIE SHERMAN

Connie is wearing the Red Hat!

## In honor of Connie's dedication to education of all children.

Thank you Seaside Community Church, Richard Sherman, Nancy Collinge, Laurie Younggren, Cheryl Rivers-Moore.