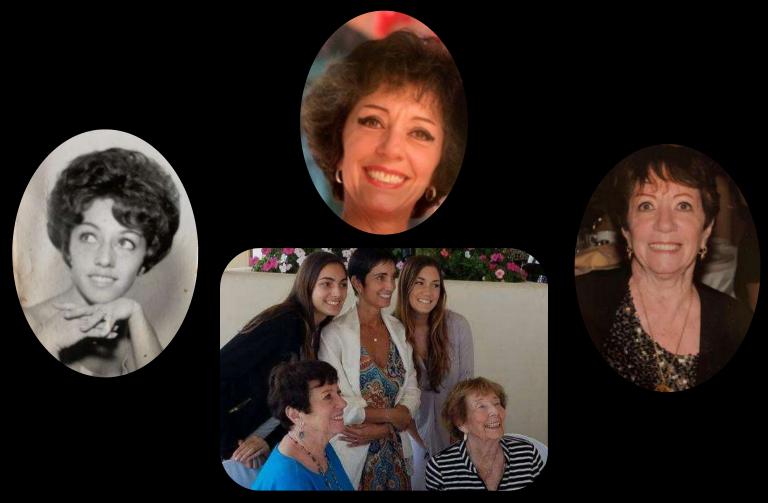

# KIWANIS OF RHE SCHOLARSHIPS IN MEMORY OF CONNIE SHERMAN

Connie is wearing the Red Hat!

## In honor of Connie's dedication to education of all children.

Thank you Seaside Community Church, Richard Sherman, Nancy Collinge, Laurie Younggren, Cheryl Rivers-Moore.